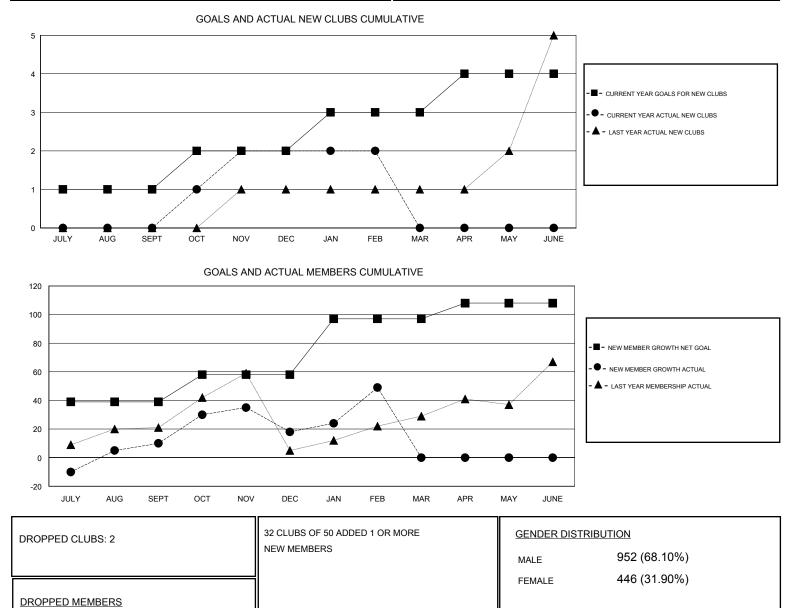

## GMT: Amarpreet Sembi

|          | TANZANIA |
|----------|----------|
| LUCATION |          |

GMT CA

| Clubs                 |               |           |               | Members               |                                                                |                                                              |                                                    |
|-----------------------|---------------|-----------|---------------|-----------------------|----------------------------------------------------------------|--------------------------------------------------------------|----------------------------------------------------|
| RESULTS FOR 2016-2017 |               |           |               | RESULTS FOR 2016-2017 |                                                                |                                                              |                                                    |
| QUARTER               | NEW CLUB GOAL | NEW CLUBS | DROPPED CLUBS | QUARTER               | NEW MEMBER GROWTH<br>NET GOAL (not reinstated<br>or transfers) | NEW MEMBER<br>GROWTH ACTUAL (not<br>reinstated or transfers) | DROPPED<br>MEMBERS ACTUAL<br>(including transfers) |
| JULY/AUG/SEPT         | 1             | 0         | 0             | JULY/AUG/SEPT         | 39                                                             | 86                                                           | 76                                                 |
| OCT/NOV/DEC           | 1             | 2         | 2             | OCT/NOV/DEC           | 19                                                             | 68                                                           | 60                                                 |
| JAN/FEB/MAR           | 1             | 0         | 0             | JAN/FEB/MAR           | 39                                                             | 38                                                           | 7                                                  |
| APR/MAY/JUNE          | 1             | 0         | 0             | APR/MAY/JUNE          | 11                                                             | 0                                                            | 0                                                  |